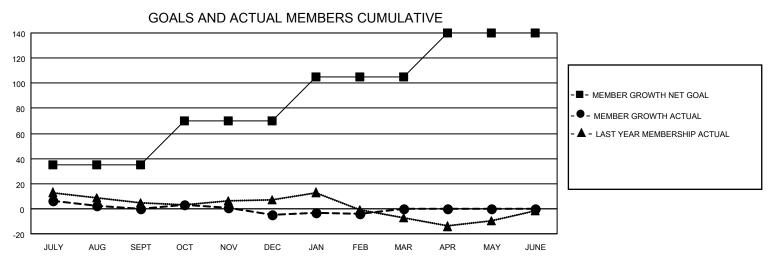

## MONTHLY MEMBERSHIP PROGRESS REPORT

LOCATION TEXAS District 2 E1 Results as of: 2/28/2023

| Clubs                 |               |           |               | Members               |                         |                         |                                                    |
|-----------------------|---------------|-----------|---------------|-----------------------|-------------------------|-------------------------|----------------------------------------------------|
| RESULTS FOR 2022-2023 |               |           |               | RESULTS FOR 2022-2023 |                         |                         |                                                    |
| QUARTER               | NEW CLUB GOAL | NEW CLUBS | DROPPED CLUBS | QUARTER MEM           | IBER GROWTH NET<br>GOAL | MEMBER GROWTH<br>ACTUAL | DROPPED<br>MEMBERS ACTUAL<br>(including transfers) |
| JULY/AUG/SEPT         | 0             | 0         | 0             | JULY/AUG/SEPT         | 35                      | 23                      | 21                                                 |
| OCT/NOV/DEC           | 0             | 0         | 0             | OCT/NOV/DEC           | 35                      | 17                      | 22                                                 |
| JAN/FEB/MAR           | 0             | 0         | 0             | JAN/FEB/MAR           | 35                      | 21                      | 18                                                 |
| APR/MAY/JUNE          | 2             | 0         | 0             | APR/MAY/JUNE          | 35                      | 0                       | 0                                                  |